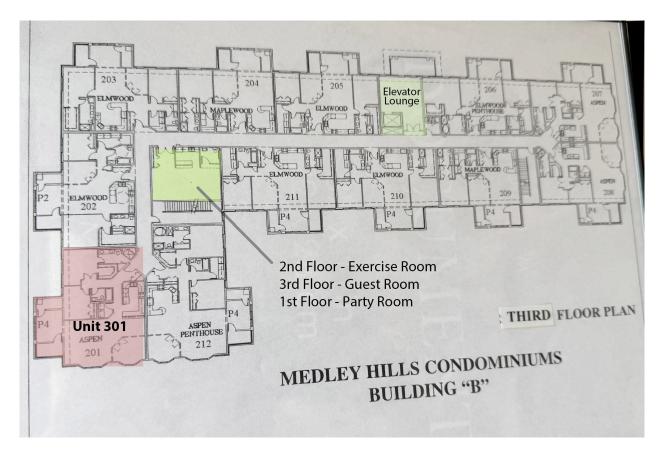

Convenient Exercise Room, Guest Room and Party Room in same location, one on each floor. Heated underground parking stall #2, with storage locker #1 nearby.

Produced By Luxe Lofte Real Estate Media. Deemed Highly Reliable But Not Guaranteed.