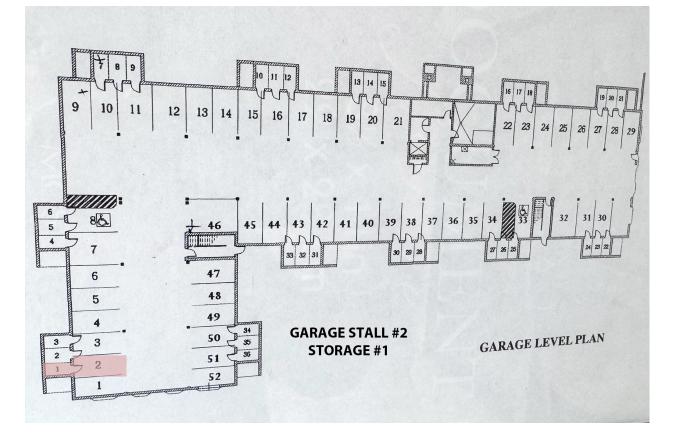

Convenient Exercise Room, Guest Room and Party Room in same location, one on each floor. Heated underground parking stall #2, with storage locker #1 nearby.

Produced By Luxe Lofte Real Estate Media. Deemed Highly Reliable But Not Guaranteed.