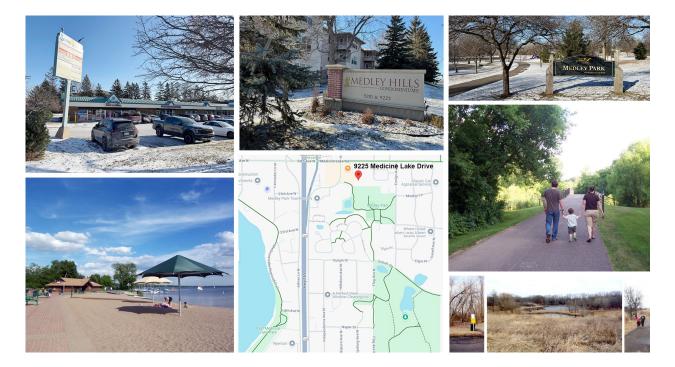

## Convenient location close to parks, trails, highways... yet QUIET!

You may drive by this condominium complex many times and not even realize it is there. Tucked in the back, this unit has peaceful southern views overlooking Medley Park... with trails adjoining the park (with a playground) and connecting to the General Mills Research Nature Area.

Head out the front door to nearby Sunny Hollow shopping center... with a liquor store, donut shop, Thai restaurant... and much more. Did I mention McDonald's is across the street?... and a gas station with quick access to Highway 169... and it's just a short walk to Medicine Lake Trail and a 15 minute bike ride to amazing French Park on the lake!