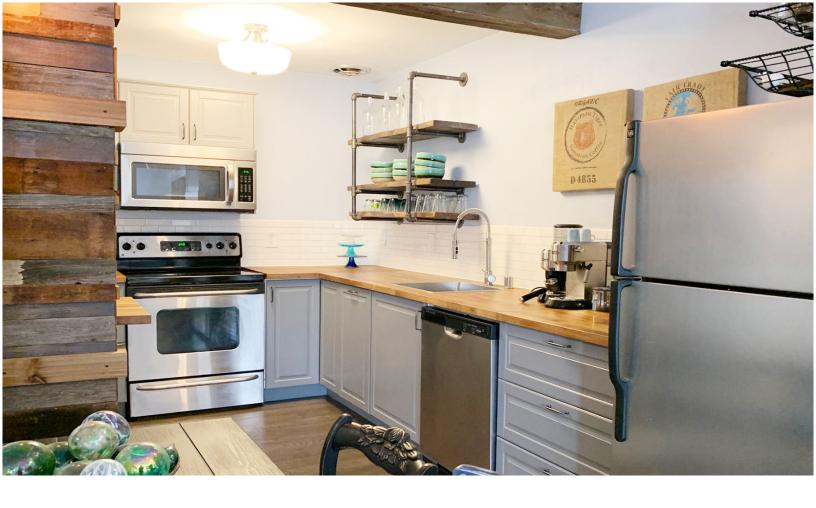

## 6186 Golden Valley Rd - \$192,500

Your own private retreat on Bassett Creek

One of the best locations in the complex, with private wooded views overlooking Bassett Creek from all 3 levels! Stunning new kitchen gutted and reconfigured, new flooring and fresh paint throughout, furnace only 3 years old. Spacious master bedroom with walk-in closet. Great storage space, convenient half bath on main floor. Bonus lower level family room walks out to patio overlooking the creek

## Golden Valley, Minnesota

Awesome wooded creek views from all three levels of this updated townhome

Kitchen was totally gutted and a wall removed to create a wonderfully open space

Fresh, clean lines in the new kitchen, with stainless steel appliances