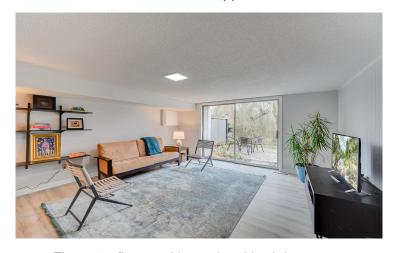

## 6186 Golden Valley Rd - \$192,500

Your own private retreat on Bassett Creek

One of the best locations in the complex, with private wooded views overlooking Bassett Creek from all 3 levels! Stunning new kitchen gutted and reconfigured, new flooring and fresh paint throughout, furnace only 3 years old. Spacious master bedroom with walk-in closet. Great storage space, convenient half bath on main floor. Bonus lower level family room walks out to patio overlooking the creek

| MAIN FLOOR         |         | Year Built           | 1968    | Self-managed association,  |
|--------------------|---------|----------------------|---------|----------------------------|
| - Living Room      | 15 x 14 | Total Finished Sq Ft | 1,600   | dues \$283/mo paid         |
| - Dining Room      | 9 x 9   | Garage Stalls        | 1       | quarterly Includes: trash, |
| - Kitchen          | 13 x 8  |                      |         | snow/lawn care, outside    |
| UPPER LEVEL        |         | 2019 Taxes           | \$1,965 | maintenance, hazard        |
| - Bedroom          | 15 x 12 |                      |         | insurance, water/sewer     |
| - Bedroom          | 10 x 12 | School District #281 |         |                            |
| LOWER LEVEL        |         | Robbinsdale          |         | Dogs and rentals not       |
| - Family Room      | 15 x 23 |                      |         | allowed                    |
| - Laundry, utility | 15 x 12 |                      |         |                            |